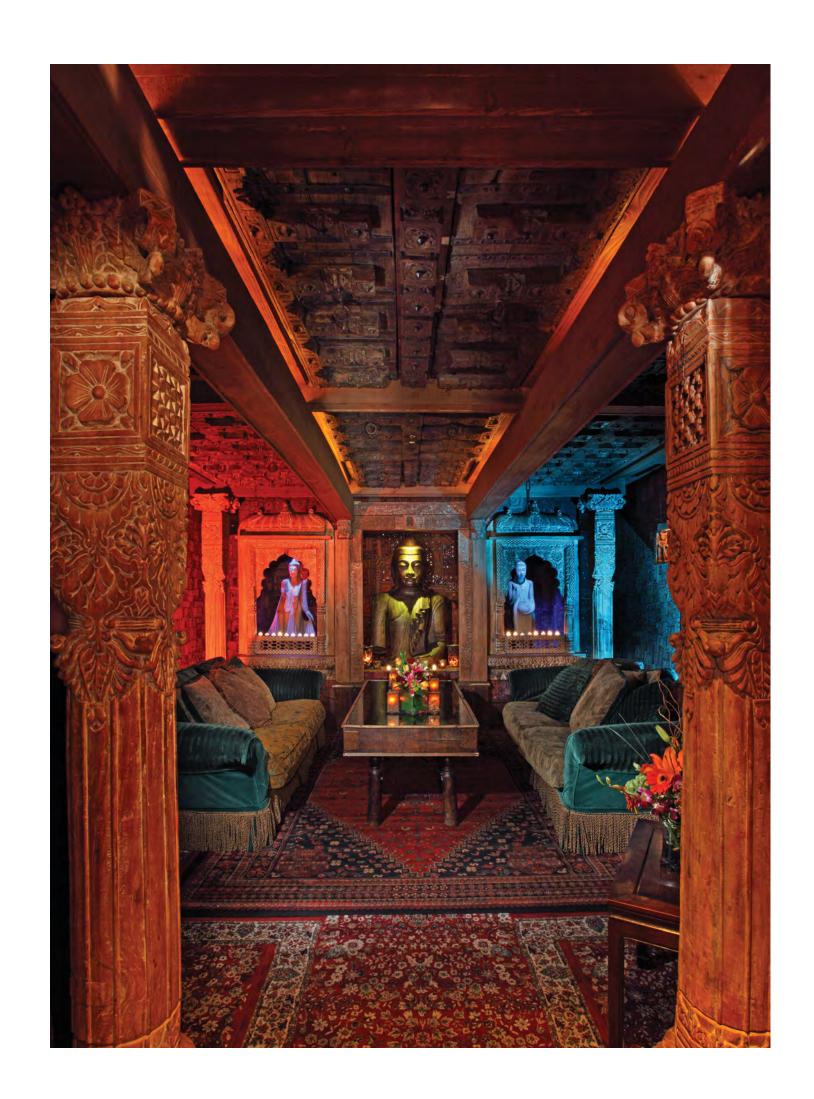

## **Foundation Room**

Question: What 3 famous actors and blues men rode their Harley Davidson motorcycles through Mandalay Bay's front doors for its grand opening on March 2, 1999?

Answer: Dan Aykroyd, James Belushi and John Goodman

Question: What Foundation is supported by the members of the Foundation Room located high atop the Mandalay Bay Hotel?

Answer: International House of Blues Foundation

**Answer:** 3 - Music Hall, Crossroads & The Foundation Room

House of Blues Foundation Room offers three types of individual memberships: Gold, Silver and Bronze. Corporate memberships memberships: Gold, Sliver and Bronze. Corporate memberships are also available. A portion of the annual cost of all memberships goes to support International House of Blues Foundation® – a non-profit public charitable organization dedicated to bringing the arts to schools and communities through programs that explore the history, art and music of the blues and its influence on contemporary music and culture.